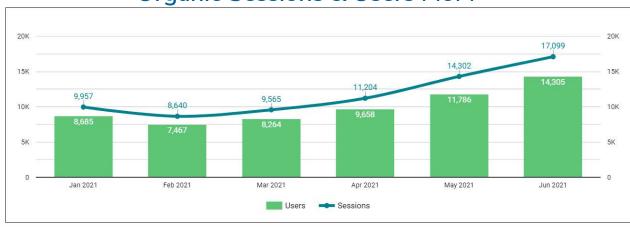

# MORE THAN DOUBLED ORGANIC SESSIONS & USERS DURING A FULL SITE REDESIGN & MIGRATION

## **Business Challenges**

- Boosting organic traffic during site redesign & full migration
- Coordination of design teams, brand teams
- Site migration delays

## (un)Common Approach to SEO

- Migration support through pre/post user behavior analyses and technical audits
- Curating custom template-style deliverables to provide client with the most efficient SEO value
  - Full content strategy for the future

#### (un) Common Results (April 27, 2021 vs July 18, 2021)



135.06% Organic Users

1

137.65% Organic Sessions



**12.87%** 

Improvement in bounce rate

### Organic Sessions & Users MoM



Migration implemented 4/28

## **Bonus: CRO Testing Results**

Menu Page CTA Test Implementation Results

| Page     | Sessions | Transactions | Order Now Goal CVR |
|----------|----------|--------------|--------------------|
| Original | 4,394    | 321          | 7.31%              |
| Variant  | 4,194    | 398          | 9.49%              |

Mobile Location Search Test Implementation Results

| Page     | Sessions | Transactions | Transactions Goal CVR |
|----------|----------|--------------|-----------------------|
| Original | 1,659    | 186          | 11.21%                |
| Variant  | 1,804    | 312          | 17.29%                |