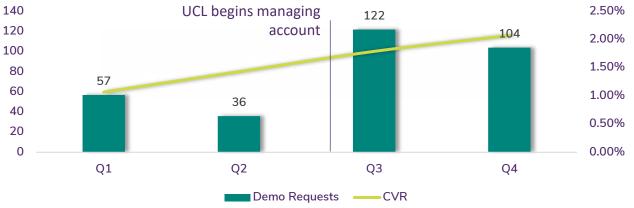

# DATA-DRIVEN STRATEGY INCREASED DEMO REQUESTS 143% WITHIN FIRST 3 MONTHS OF ENGAGEMENT

### **Business Challenges**

(un) common

logic

- Need a partner to turn raw data into strategic information
- Previous agency did not meet desired work pace
- Poor lead volume & quality as a result of broad targeting

# (un)Common Approach to PPC

- Weekly report with granular insights for product managers
- Implemented regular & scheduled optimizations to improve overall performance
- Comprehensive keyword research to align with user queries & pain points





## Demo Requests vs. CVR by Quarter



#### uncommonlogic.com