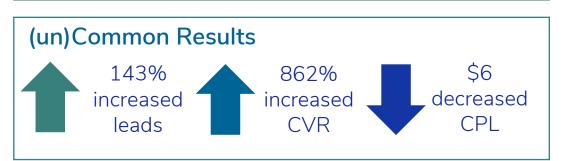

# DATA-DRIVEN STRATEGY INCREASED DEMO REQUESTS 143% WITHIN FIRST 3 MONTHS OF ENGAGEMENT