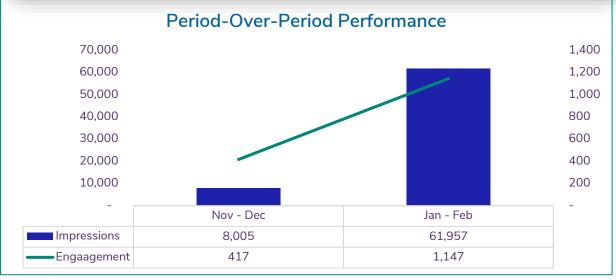

## INCREASED SOCIAL MEDIA ENGAGEMENT NEARLY 3X THROUGH STRATEGIC POSTING & ITERATIVE TESTING

## **Business Challenges**

- Difficult to define and differentiate their offering of value-based healthcare to their desired audience
- Low visibility and engagement from core audiences
- Needed a strategic approach to social media

## (un)Common Approach to Earned Social

- Developed strategic content calendar, customized to Facebook, LinkedIn, and Twitter
- Iterative post testing to identify top performing messaging, themes, and post formats
- Continuous updates to content plan based on findings

## (un)Common Results