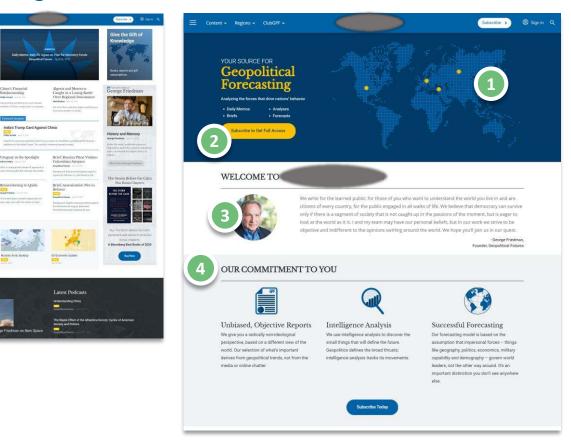

# (un)Common Approach to CRO

- Redirected new users to a "Welcome" page where design and content focus on subscription benefits:
  - 1. Engaging, interactive map with featured news around the world
  - 2. Large CTA button at the top to "...Get Full Access"
  - 3. Quote from founder and well-known journalist George Friedman
  - 4. Commitments that make this source better than traditional news

### Original

#### uncommonlogic.com

**New Variation**