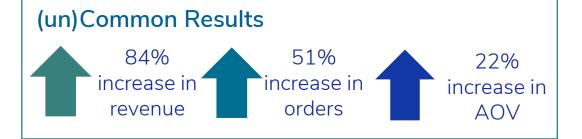

## DROVE SIGNIFICANT REVENUE GROWTH AT A POSITIVE RETURN WHILE GROWING NEW CUSTOMERS 84%