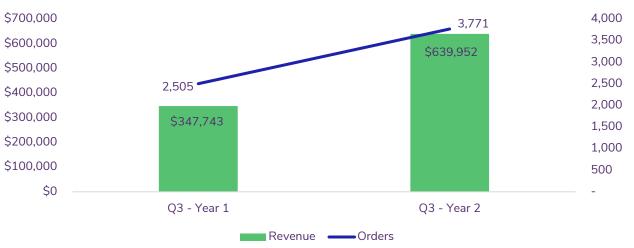

## DROVE SIGNIFICANT REVENUE GROWTH AT A POSITIVE RETURN WHILE GROWING NEW CUSTOMERS 84%

## **Business Challenges**

(un) common

- Grow new customer acquisition in niche online retail space while maintaining positive return
- Profitable growth and expansion
- Spending efficiently across multiple channels

## (un)Common Approach to PPC

- Dedicated strategies & campaigns for new vs. returning users – New customer revenue grew 124%
- Optimized toward top-revenue driving channels
- Programmatic & Social expansion/testing to drive retention and acquisition focused goals
- Surpassed quarterly revenue goal by 20%





100% Living Wages. 0% Net Carbon



## Q3 Overall Orders & Revenue

uncommonlogic.com