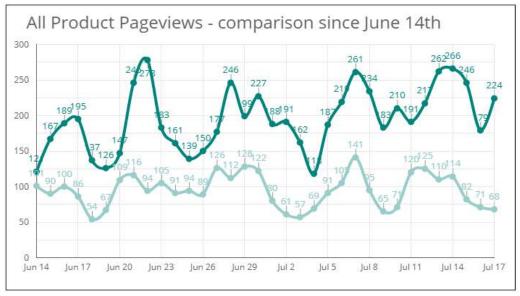

## (un) Common Results 105% product pageviews (approx. 800k) 3% increase in rev (approx. \$88k) transactions (1.8k)

• According to PPC team, average cost per click is \$2.97 for specific product pages