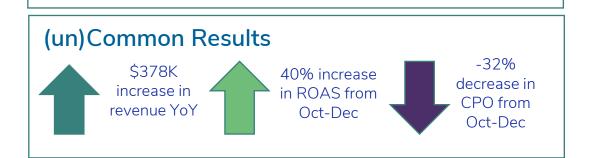

## E-COMMERCE COMPANY ACHIEVED ITS HIGHEST REVENUE QUARTER IN FIRST 3 MONTHS WITH (UN)COMMON LOGIC