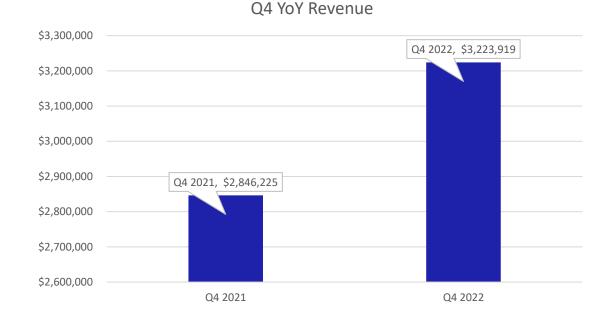

## E-COMMERCE COMPANY ACHIEVED ITS HIGHEST REVENUE QUARTER IN FIRST 3 MONTHS WITH (UN)COMMON LOGIC