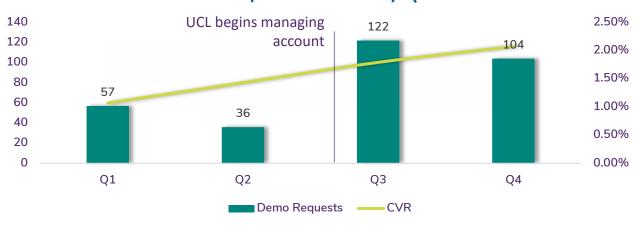

# DATA-DRIVEN STRATEGY INCREASED DEMO REQUESTS 143% WITHIN FIRST 3 MONTHS OF ENGAGEMENT

#### Demo Requests vs. CVR by Quarter